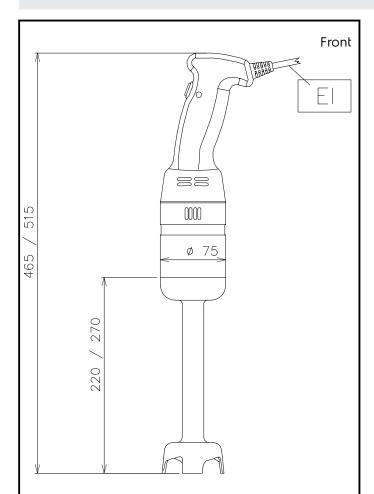

**External dimensions, Width:** 110 mm **External dimensions, Depth:** 75 mm

External dimensions, Height:

**600024 (SMT20W25)** 470 mm **600026 (SMT25W25)** 520 mm

Shipping weight:

**600024 (SMT20W25)** 1.8 kg **600026 (SMT25W25)** 1.85 kg

El = Electrical inlet (power)